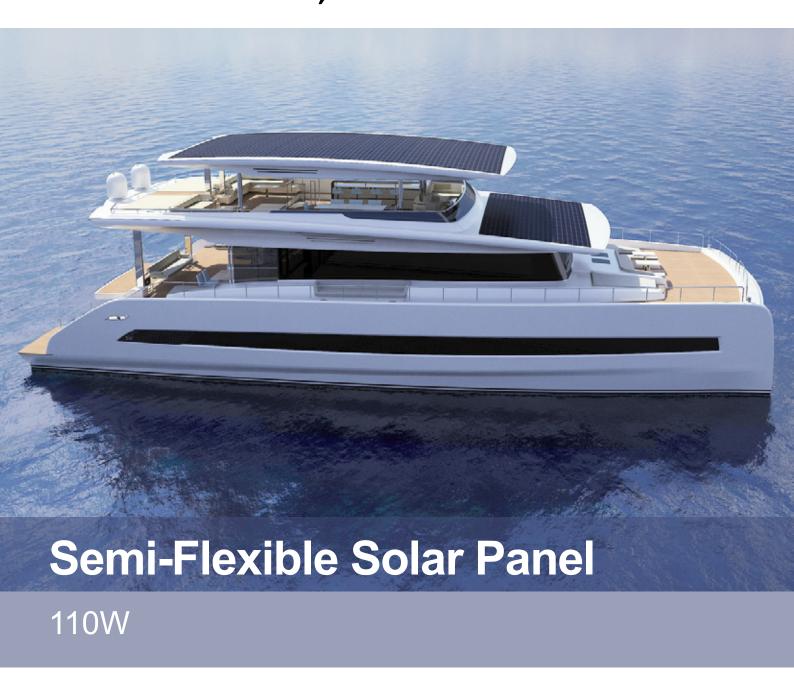

# Shingled Semi-Flexible Solar Panels

#### **Performance**

- Upgraded efficiency and unprecedented flexibility.
- Weakened hot-spot effect, extremely low risk of micro cracks and increased stability by shingle-tech.
- Special connection method lowers the internal resistance and ensures better performance than traditional connection with busbar.
- IP67 rated junction box, reliable cables and standard MC4 connectors improve the stability