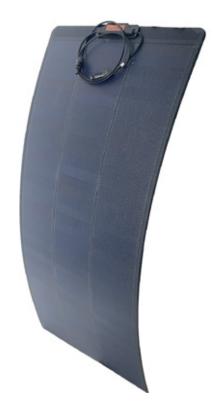

# Shingled Semi-Flexible Solar Panels

## BSM-SFLEX-110W

| Mechanical Data<br>Standard Test Conditions AM=1.5, E=1000W/m2, TC=25°C |                        |
|-------------------------------------------------------------------------|------------------------|
| Nominal Power                                                           | 110W                   |
| Cell Type                                                               | Monocrystalline        |
| Module                                                                  | 21.1%                  |
| Maximum Power Current (Impp)                                            | 5.86A                  |
| Maximum Power Voltage (Vmpp)                                            | 18.80V                 |
| Open-circuit Voltage (Voc)                                              | 22.30V                 |
| Short-circuit Current (Isc)                                             | 6.21A                  |
| Maximum System Voltage                                                  | 100V                   |
| Output Tolerance                                                        | +3%                    |
| Cable                                                                   | 900mm / 2.5mm2         |
| Connector Type                                                          | MC4 / MC4 Compatible   |
| Module Structure                                                        | ETFE / EVA / Backsheet |
| Junction box rating                                                     | ≥IP67                  |
| Number of Diodes                                                        | One                    |
| Working Temperature                                                     | -20℃~+65℃              |
| Packaging                                                               |                        |
| Module Dimensions                                                       | 1160*450*2mm           |
| Module Weight                                                           | 1.9kg                  |
| Package                                                                 | Single Package         |
| Pieces per Pallet                                                       | 68                     |
| Gross Weight per Pallet                                                 | 219kg                  |
| Pallet Dimensions                                                       | 1200*1100*1070mm       |